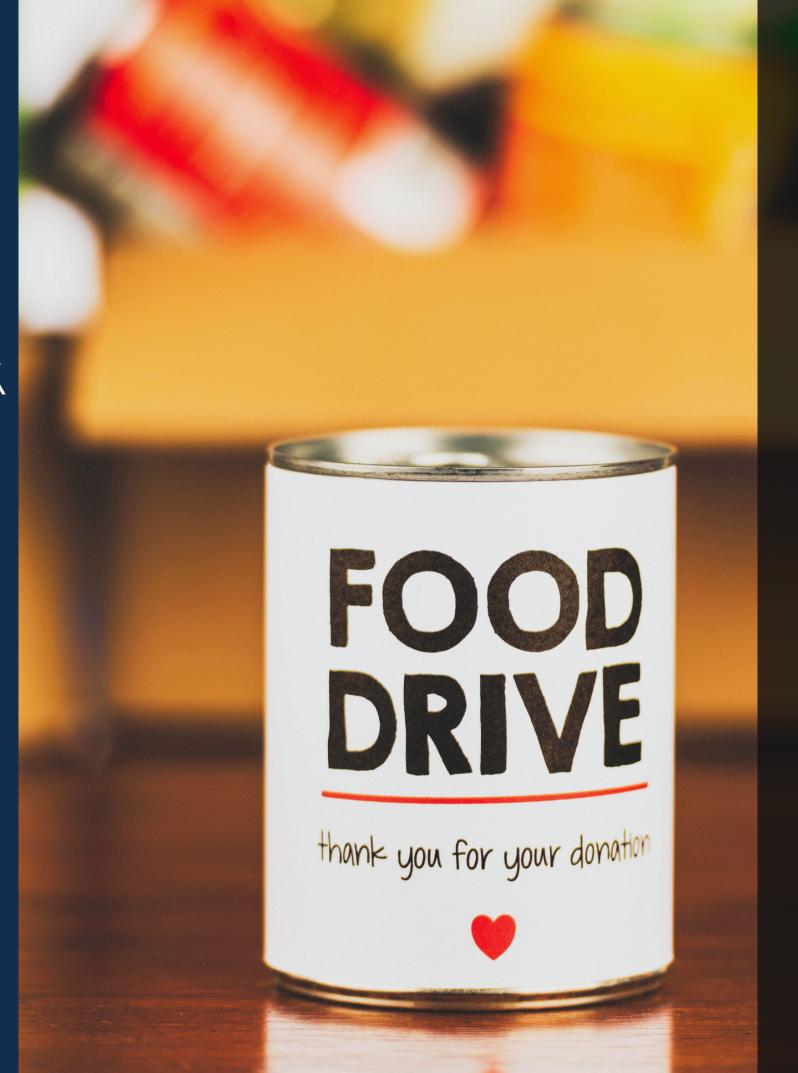

# Food Drive

Badger Prairie Needs Network

Gather Food to Donate

Schedule a Pick-up!

Drive scheduled for April 16

Contact Geoff or Julie

Are you giving?

How will you serve?

Have food to donate?

Are you in a small group?